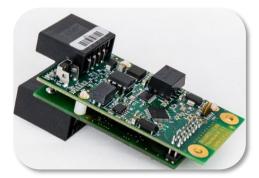

## PRODUCTS: MODULAR PROTOTYPING AND PREDEVELOPMENT SYSTEM "BUILD-RS"

Predevelopment and prototyping platform for rapid and costeffective prototypes of electronical systems. This system is easy expandable and provides enough power to perform complex tasks.

## **OBJECTIVE:**

The BUILD-RS modules make it possible to build complete systems in a quick and cheap way. Stability, testability and modular expandability form the basis and the compact design makes integration into the target system easy. A software middleware allows for flexible configuration/application.

## **FEATURES:**

- Communication: CAN, LIN, PWM, SPI, I<sup>2</sup>C
- Flexible connection for customized solutions
- Many standard modules: motor control, digital inputs and outputs